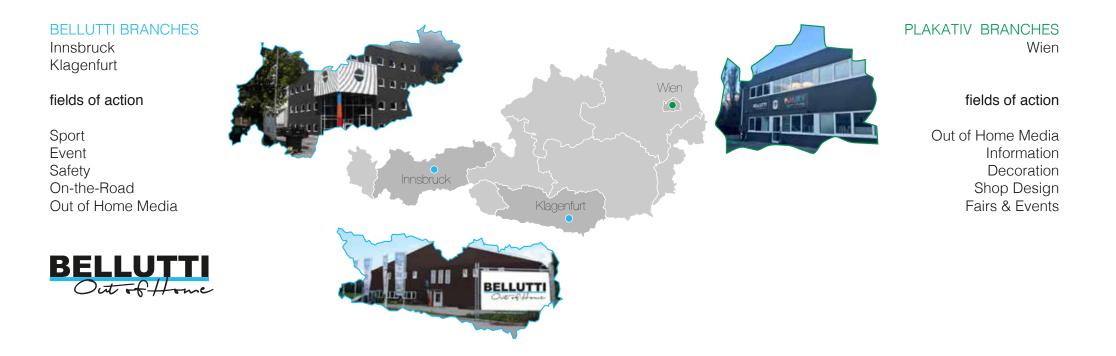

#### PART OF BELLUTTI GROUP AUSTRIA

The company was founded 75 years ago and is fully owned and managed by the founding family in second generation.

We have three branches in Austria with more than 4,000 sqm production facilities.