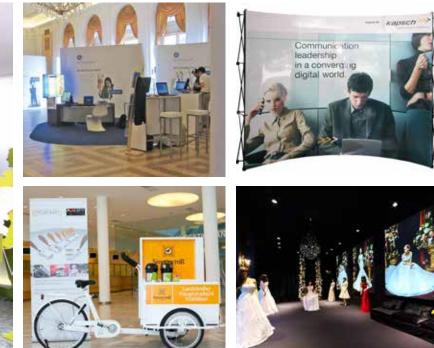

#### PRESENTATION SYSTEMS

FAST, EASY AND DECORATIVE SOLUTIONS

A perfect pitch of high-end systems with state-of-the-art prints Numerous solutions available for frontlit and backlit applications

PERFECT FOR:

- FAIRS
- EVENTS
- EXHIBITIONS
- POS ADVERTISING

### EXHIBITIONS & EVENTS

STUNNING SURFACES FOR YOUR DESIGNS

Prints on special foils and fabrics Highest quality, perfect fit and brilliant colors

#### CREATIVE SOLUTIONS FOR:

- EXHIBITIONS
- POS PRESENTATIONS
- CORPORATE DESIGN ELEMENTS