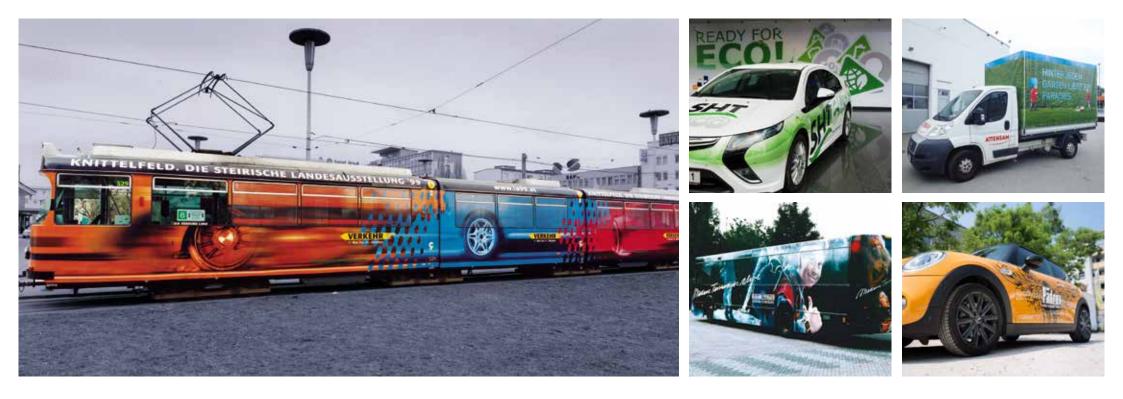

#### MOBILE ADVERTISING

YOUR MESSAGE ON THE ROAD AGAIN

Special foils for all traffic & road users High-quality prints and adhesives LARGE FORMAT ADVERTISING FOR:

- TRAMS, SUBWAYS & TRAINS
- BUSSES & TRUCKS
- SPECIAL VEHICLES
- CARS & BOATS