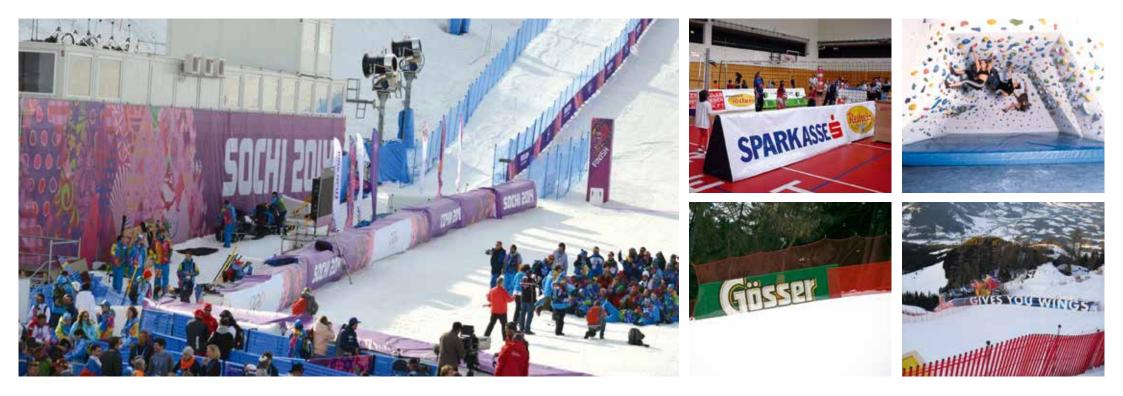

#### ADVERTISING IN SPORTS

CUSTOMIZED SOLUTIONS

Special custom-made solutions Your partner from idea to product INDIVIDUAL SOLUTIONS FOR SPORTING EVENTS:

- HUGE ARCHES AS EYE CATCHERS FOR TV COVERAGE
- START CONSTRUCTIONS FOR WORLD CUP SKI RACES
- MOBILE BUILDINGS FOR PRESS, CEREMONIES AND TV STUDIOS
- BIBs AND FURTHER BRANDINGS

## CUSTOMIZED SOLUTIONS

Broad experience and a wide range of high class products for enhanced safety in sports & leisure activities

- PISTE FENCING AS PERIMETERS OR MARKERS
- CRASH NETTING FOR SKI RACES
- CRASH PROTECTION FOR PISTES & PARKING LOTS
- SAFETY MATS FOR PLAYGROUNDS AND SPORTS
- MOBILE SOFT-BARRIERS